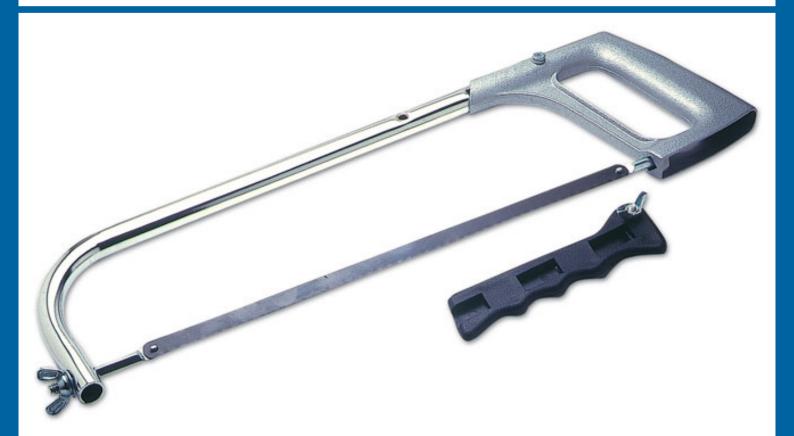

## Hacksaw 300mm & Pad Saw Handle

Chrome bodied traditional hacksaw frame, complete with pad saw handle.

## **Additional Information**

- Length: 305mm (12").
- · Complete with 2 handle types including pad saw.
- Pad saw for hard to reach areas.
- Spare HSS blades available (pack of 2), please see Laser Part Nos. 0254 (24tpi), 5906 (18tpi), 5907 (32tpi).
- Spare HSS blades available (pack of 2), please see Laser Part Nos. 0254 (24tpi), 5906 (18tpi), 5907 (32tpi).